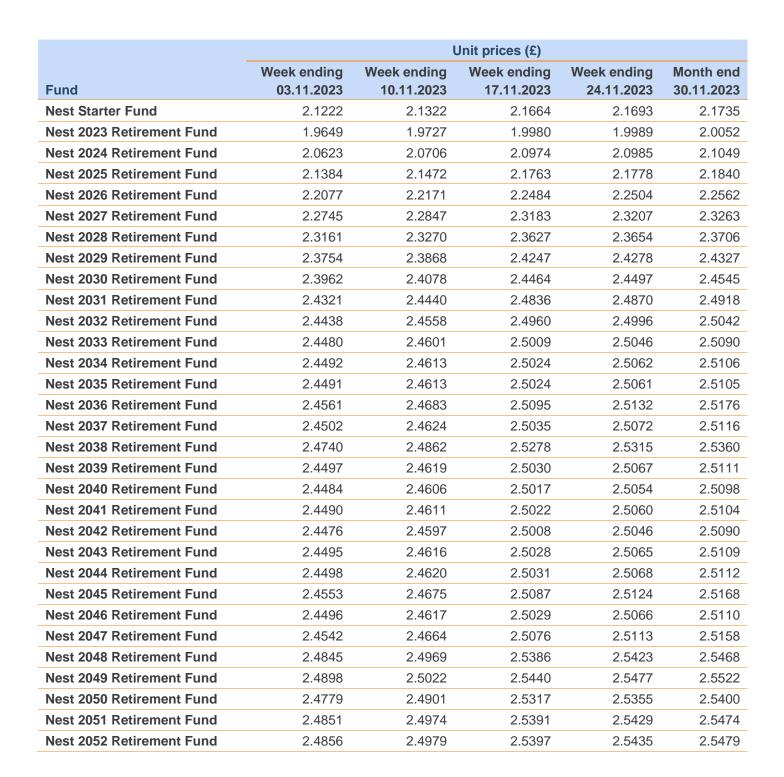

## Nest Retirement Funds Unit Prices

|                              | Unit prices (£) |             |             |             |            |
|------------------------------|-----------------|-------------|-------------|-------------|------------|
|                              | Week ending     | Week ending | Week ending | Week ending | Month end  |
| Fund                         | 03.11.2023      | 10.11.2023  | 17.11.2023  | 24.11.2023  | 30.11.2023 |
| Nest 2053 Retirement Fund    | 2.4368          | 2.4488      | 2.4897      | 2.4935      | 2.4978     |
| Nest 2054 Retirement Fund    | 2.3877          | 2.3995      | 2.4396      | 2.4432      | 2.4475     |
| Nest 2055 Retirement Fund    | 2.3457          | 2.3573      | 2.3967      | 2.4003      | 2.4045     |
| Nest 2056 Retirement Fund    | 2.3021          | 2.3135      | 2.3522      | 2.3557      | 2.3598     |
| Nest 2057 Retirement Fund    | 2.2794          | 2.2907      | 2.3289      | 2.3324      | 2.3365     |
| Nest 2058 Retirement Fund    | 2.2945          | 2.3059      | 2.3444      | 2.3479      | 2.3520     |
| Nest 2059 Retirement Fund    | 2.2525          | 2.2636      | 2.3014      | 2.3049      | 2.3089     |
| Nest 2060 Retirement Fund    | 2.2753          | 2.2865      | 2.3247      | 2.3282      | 2.3323     |
| Nest 2061 Retirement Fund    | 2.2284          | 2.2395      | 2.2768      | 2.2802      | 2.2842     |
| Nest 2062 Retirement Fund    | 2.0638          | 2.0738      | 2.1081      | 2.1111      | 2.1149     |
| Nest 2063 Retirement Fund    | 2.2187          | 2.2294      | 2.2656      | 2.2687      | 2.2729     |
| Nest 2064 Retirement Fund    | 1.2508          | 1.2568      | 1.2769      | 1.2786      | 1.2811     |
| Nest 2065 Retirement Fund    | 1.2689          | 1.2749      | 1.2954      | 1.2971      | 1.2996     |
| Nest 2066 Retirement Fund    | 1.1163          | 1.1216      | 1.1396      | 1.1411      | 1.1433     |
| Nest 2067 Retirement Fund    | 1.0448          | 1.0497      | 1.0665      | 1.0680      | 1.0700     |
| Nest 2068 Retirement Fund    | 0.9541          | 0.9587      | 0.9740      | 0.9753      | 0.9772     |
| Nest 2069 Retirement Fund    | 1.0478          | 1.0528      | 1.0697      | 1.0711      | 1.0731     |
| Nest Higher Risk Fund        | 2.9473          | 2.9627      | 3.0188      | 3.0205      | 3.0244     |
| Nest Post Retirement Fund    | 1.0823          | 1.0849      | 1.0880      | 1.0876      | 1.0895     |
| Nest Post Retirement Fund 2  | 1.0239          | 1.0279      | 1.0411      | 1.0416      | 1.0449     |
| Nest Lower Growth Fund       | 1.0846          | 1.0883      | 1.0932      | 1.0915      | 1.0946     |
| Nest Ethical Foundation Fund | 2.3789          | 2.3947      | 2.4356      | 2.4278      | 2.4377     |
| Nest Ethical Growth Fund     | 2.8650          | 2.8884      | 2.9484      | 2.9422      | 2.9512     |
| Nest Ethical Consolidation   | 1.3410          | 1.3494      | 1.3726      | 1.3636      | 1.3734     |
| Nest Sharia Fund             | 4.8401          | 4.8667      | 4.9743      | 5.0197      | 4.9144     |
| Nest Safe Fund               | 1.0410          | 1.0420      | 1.0431      | 1.0440      | 1.0449     |
| Nest Wallet Fund             | 1.0450          | 1.0460      | 1.0471      | 1.0481      | 1.0490     |
| Nest Later Life Fund         | 0.9048          | 0.9089      | 0.9251      | 0.9205      | 0.9291     |
| Nest Vault Fund              | 1.1435          | 1.1463      | 1.1624      | 1.1661      | 1.1721     |